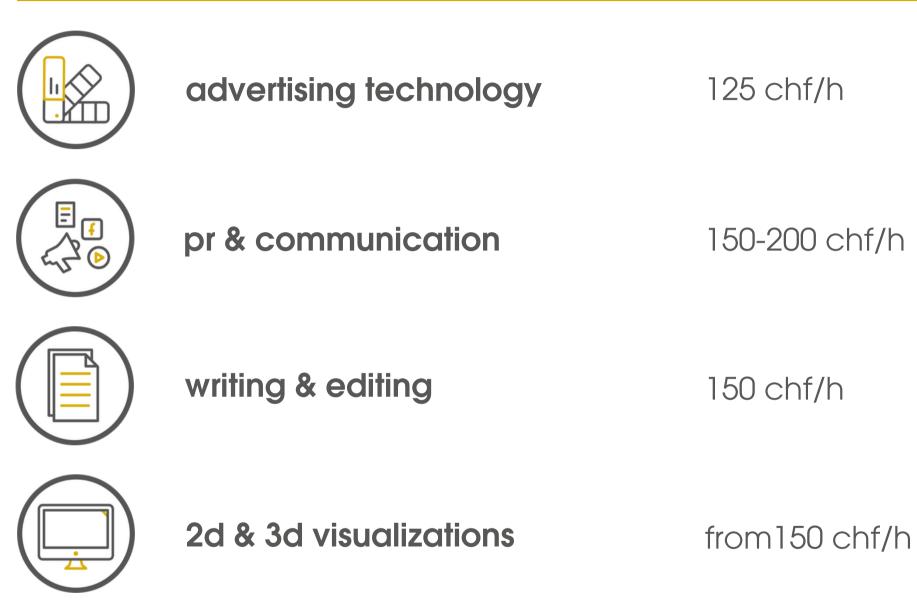

## pricing

animation & film

from 150 chf/h

the prices refer to the hourly rates of the respective service categories. required materials, external addon services, project management, logistics, administration as well as special requirements based on the client's request are calculated individually and defined transparently in the quotation.